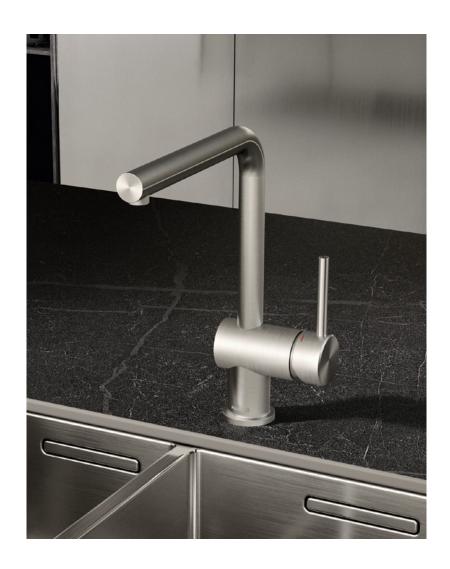

# STEEL Clear design and powerful elegance

KLUDI STEEL's design impresses with timeless symmetry and clear lines. Made of solid stainless steel, the fitting embodies durability. In everyday use, it can cope with the toughest conditions and offers a particularly easy-to-clean and hygienic surface. The radially brushed finish highlights the elegant overall impression and is pleasant to

the touch. The dish sprayer model can be changed from volume to shower spray with a gentle push on the button. This premium, timeless and elegant fitting blends harmoniously into modern kitchens, creating a clear, uncluttered feeling.