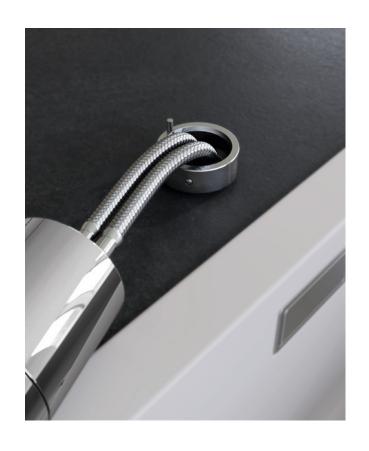

#### KLUDI CLICK-IT®

No need to make time-consuming threaded connections under the sink. All you have to do is place our lead-free counterweight for fittings with pull-out spouts around the hose and click it closed. You're done in a matter of seconds!

TOOL-FREE INSTALLATION

Our innovative CLICK-IT® quick-assembly system makes it easy to install the counterweight by hand for fittings with pull-out spouts.

INSTALLATION IN SECONDS

Our new CLIP-IT® quick coupling for fittings with pull-out spout you can connect the hoses in seconds — without any tools.