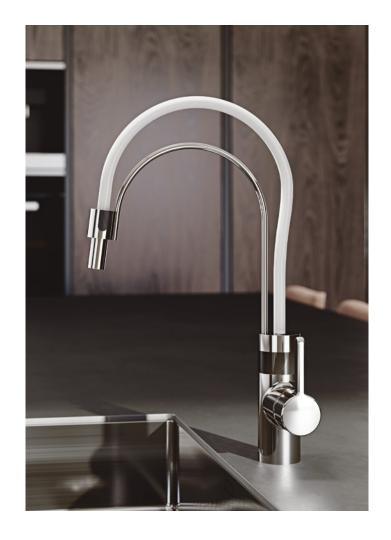

### E-GO Smart aesthetics

The intelligent KLUDI E-GO kitchen fitting is a perfect symbiosis of high-tech solutions made in Germany, functional operating convenience and sophisticated aesthetics. With its intuitive sensor technology, it keeps users' hands free and the fitting sparkling and clean. That makes it the world's first hybrid fitting for kitchen sinks, giving your customers freedom to choose between contact-free and manual operation.

More hygiene, more convenience. The integrated sensor technology, means KLUDI E-GO can always stay clean and dry, even when the user's hands are dirty or wet.

Single lever kitchen sink mixer DN 15 422000575 Simple to retrofit: The KLUDI E-GO battery-powered version is ideal for

retrospective installation.

Single lever kitchen sink mixer DN 15 422050575
The white, flexible and removable hose spout expands the range of motion at the sink for maximum operating convenience.