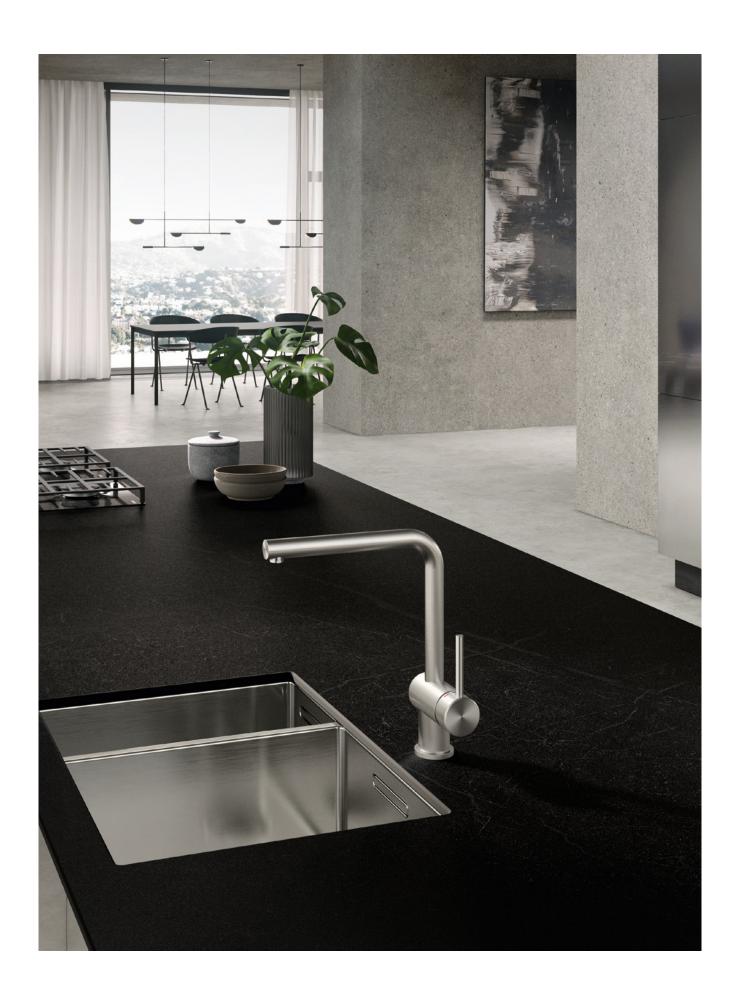

#### **M-LINE**

Classic, elegant aesthetic

The design language of our M-LINE fittings is as clear and functional as their features. Anyone who appreciates a clear, subtle design will love its classic, elegant aesthetic. With their harmonious and straightforward design, M-LINE kitchen fittings blend perfectly into modern residential settings.

# KLUDI MIX The classic with highest functionality

KLUDI MIX is back — the proven all-rounder has been guaranteeing first-class functionality on kitchen sinks for over 30 years and embodies the excellent manufacturing quality of our kitchen fittings. With its gentle curves and straight lines, KLUDI MIX is a modern design classic, outlasting fads and fashions.

Perfectly tailored for everyday kitchen work, the fitting comes with many different features like the multi-connector, the pull-out spout or bayonet function and is available with both closed and open levers. From spring 2022, a model with pull-out spray tap will be offered.