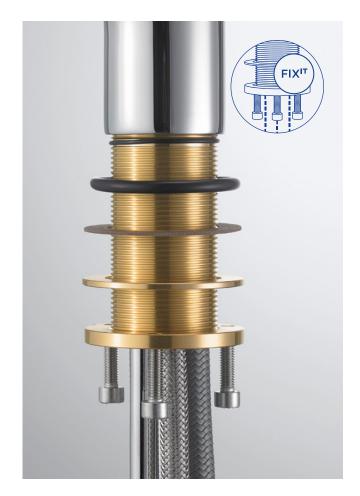

#### **KLUDI FIX-IT®**

No tools are needed to fasten our shaft nut: Simply tightening it by hand is enough to make the fitting secure and stable. For additional stability, you can tighten the fastening bolts with a conventional Allen key.

REDUCED WORKLOAD

Our extra-long DO-IT® connecting hoses save you the time-consuming job of adding extensions and reduce your accessory inventory.

SIMPLE HANDLING

Our new FIX-IT® shaft mount ensures that the fitting is secure and stable no matter which installation version is selected. Simply tighten the shaft nut hand-tight.

#### SIMPLE HANDLING

Our new FIX-IT® shaft mount ensures that the fitting is secure and stable no matter which installation version is selected. Simply tighten the shaft nut hand-tight.

pearance in conjunction with perfectly balanced proportions. Made of high-grade solid stainless steel, L STEEL is an impressive highlight in any exclusive kitchen

EASY-FIT appreciably reduces your installation workload – thanks to the DO-IT® connection and our FIX-IT® shaft mount for easy handling.

#### SIMPLE HANDLING

Our new FIX-IT® shaft mount ensures that the fitting is secure and stable no matter which installation version is selected. Simply tighten the shaft nut hand-tight.

Single lever kitchen sink mixer DN 15 45803F877 Major bonus in kitchens: Stainless steel surfaces boast outstanding hygienic properties.