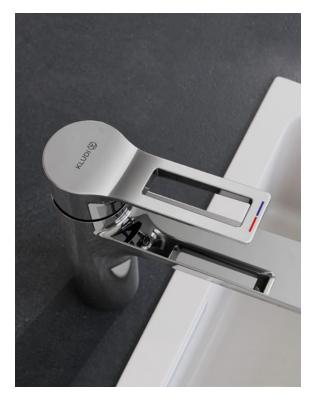

### E-GO Smart aesthetics

The intelligent KLUDI E-GO kitchen fitting is a perfect symbiosis of high-tech solutions made in Germany, functional operating convenience and sophisticated aesthetics. With its intuitive sensor technology, it keeps users' hands free and the fitting sparkling and clean. That makes it the world's first hybrid fitting for kitchen sinks, giving your customers freedom to choose between contact-free and manual operation.

More hygiene, more convenience. The integrated sensor technology, means KLUDI E-GO can always stay clean and dry, even when the user's hands are dirty or wet.

Single lever kitchen sink mixer DN 15 422000575 Simple to retrofit: The KLUDI E-GO battery-powered version is ideal for