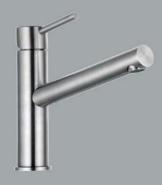

# STEEL Clear design and powerful elegance

KLUDI STEEL's design impresses with timeless symmetry and clear lines. Made of solid stainless steel, the fitting embodies durability. In everyday use, it can cope with the toughest conditions and offers a particularly easy-to-clean and hygienic surface. The radially brushed finish highlights the elegant overall impression and is pleasant to

the touch. The dish sprayer model can be changed from volume to shower spray with a gentle push on the button. This premium, timeless and elegant fitting blends harmoniously into modern kitchens, creating a clear, uncluttered feeling.