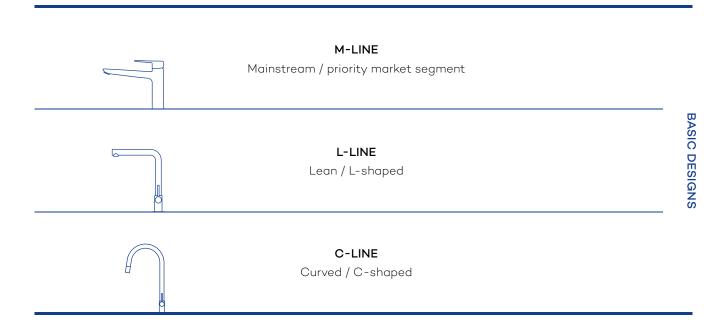

#### Contents

Pages 6-7 The concept
Pages 8-9 Function levels
Pages 10-11 EASY-FIT

Pages 12-29 M-LINE
Pages 30-37 L-LINE
Pages 38-43 C-LINE

#### **M-LINE**

Classic, elegant aesthetic

The design language of our M-LINE fittings is as clear and functional as their features. Anyone who appreciates a clear, subtle design will love its classic, elegant aesthetic. With their harmonious and straightforward design, M-LINE kitchen fittings blend perfectly into modern residential settings.

#### Minimalism perfected

Precise geometry and pure, unadorned forms, reduced to the essentials reduced to the essentials, make the L-LINE fittings stylish elements in minimalist kitchen design. Their slimline, L-shaped spout embodies minimalism at its purest, and offers plenty of space for sinks.

#### **C-LINE**

Expressive character

The C-LINE fittings stand out with their clear contours and expressive character, adding architectural touches to the kitchen sink. The tall, slimline spout in particular makes a lasting impression. By offering an abundance of space, it makes working at the kitchen sink simpler and more convenient.