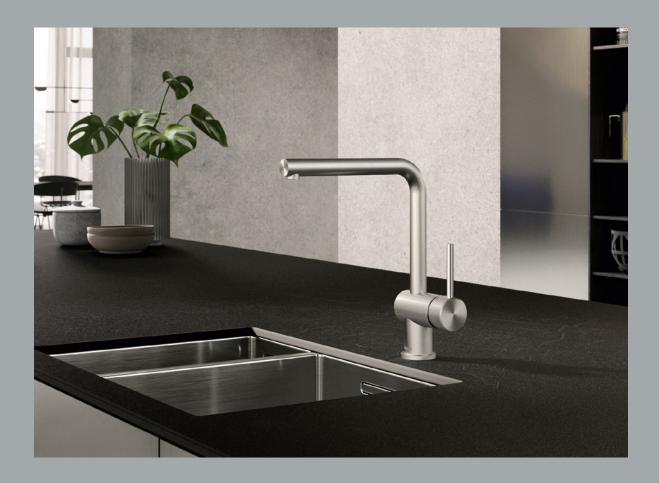

# STEEL Clear design and powerful elegance

KLUDI STEEL's design impresses with timeless symmetry and clear lines. Made of solid stainless steel, the fitting embodies durability. In everyday use, it can cope with the toughest conditions and offers a particularly easy-to-clean and hygienic surface. The radially brushed finish highlights the elegant overall impression and is pleasant to

the touch. The dish sprayer model can be changed from volume to shower spray with a gentle push on the button. This premium, timeless and elegant fitting blends harmoniously into modern kitchens, creating a clear, uncluttered feeling.