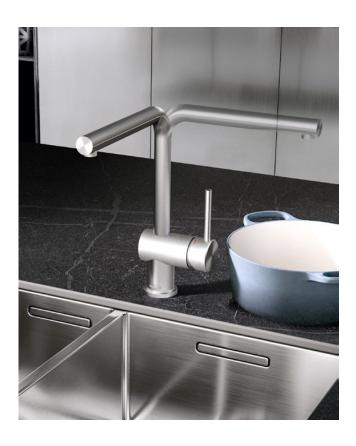

# KLUDI MIX The classic with highest functionality

KLUDI MIX is back — the proven all-rounder has been guaranteeing first-class functionality on kitchen sinks for over 30 years and embodies the excellent manufacturing quality of our kitchen fittings. With its gentle curves and straight lines, KLUDI MIX is a modern design classic, outlasting fads and fashions.

Perfectly tailored for everyday kitchen work, the fitting comes with many different features like the multi-connector, the pull-out spout or bayonet function and is available with both closed and open levers. From spring 2022, a model with pull-out spray tap will be offered.

Single lever
sink mixer DN 15
329040575
KLUDI MIX offers
a modern look
combined with
practical functionality.

Installation has never been easier – EASY-FIT appreciably reduces your installation workload, so KLUDI MIX can be installed in no time at all.