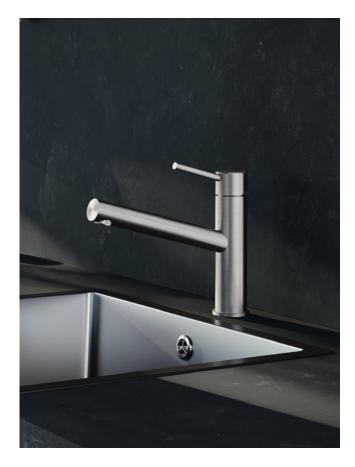

### M2 Modern geometry and elegant design

The new KLUDI M2 series features a sophisticated design, bringing clear and clean lines to the kitchen. The combination of the extremely streamlined, dynamic spout with the slimline lever gives the fitting its modern, fresh look, making it ideal for youthful,

urban kitchen environments. The KLUDI M2 has innovative EASY-FIT features to effectively simplify handling during installation.

EASY-FIT for appreciably easier installation – extra-long DO-IT® connecting hoses and our FIX-IT® shaft mount make your work much easier.

#### AN ABUNDANCE OF SPACE AT THE SINK

With its 360° swivel spout, KLUDI M2 is also suitable for double sinks.

 $\rightarrow$ 

Single lever kitchen sink mixer DN 15

The spout's tall design gives it a dynamic stylistic idiom while offering more space in the kitchen: the added clearance makes it easier to work with large pots.