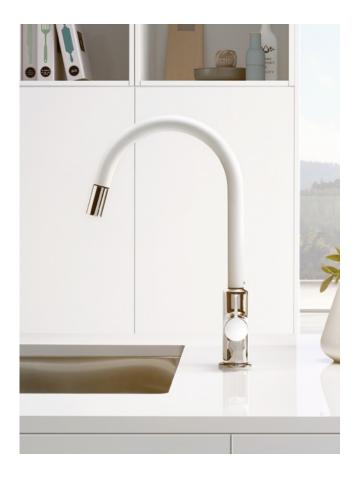

With its matt black surface, KLUDI MIX adds a stylish touch and gives a unique look to every kitchen.

←
Single lever kitchen sink mixer DN 15
closed lever
329043975
The classic in a fashion-forward design.
Its matt black surface offers impressive colour depth and great durability.

#### AN ABUNDANCE OF SPACE AT THE SINK

With its 360° swivel spout, KLUDI MIX is also suitable for double sinks. Single lever kitchen sink mixer DN 15 closed lever 329430575

Almost invisible – the flexible pull-out spout maximises freedom of movement, even at double sinks and allows users to do everyday tasks, like filling pots and other vessels, where the cooking is done.