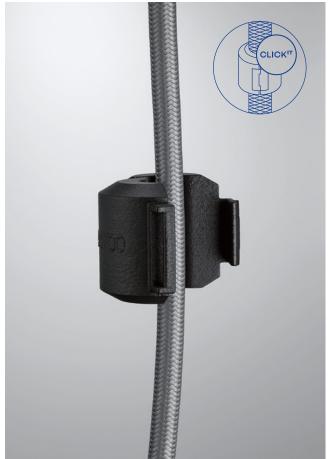

#### KLUDI CLICK-IT®

No need to make time-consuming threaded connections under the sink. All you have to do is place our lead-free counterweight for fittings with pull-out spouts around the hose and click it closed. You're done in a matter of seconds!

TOOL-FREE INSTALLATION

Our innovative CLICK-IT® quick-assembly system makes it easy to install the counterweight by hand for fittings with pull-out spouts.

INSTALLATION IN SECONDS

Our new CLIP-IT® quick coupling for fittings with pull-out spout you can connect the hoses in seconds — without any tools.