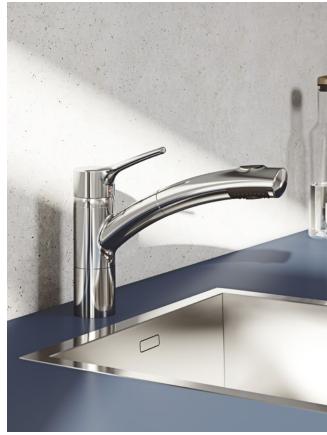

### M2 Modern geometry and elegant design

The new KLUDI M2 series features a sophisticated design, bringing clear and clean lines to the kitchen. The combination of the extremely streamlined, dynamic spout with the slimline lever gives the fitting its modern, fresh look, making it ideal for youthful,

urban kitchen environments. The KLUDI M2 has innovative EASY-FIT features to effectively simplify handling during installation.

EASY-FIT for appreciably easier installation – extra-long DO-IT® connecting hoses and our FIX-IT® shaft mount make your work much easier.