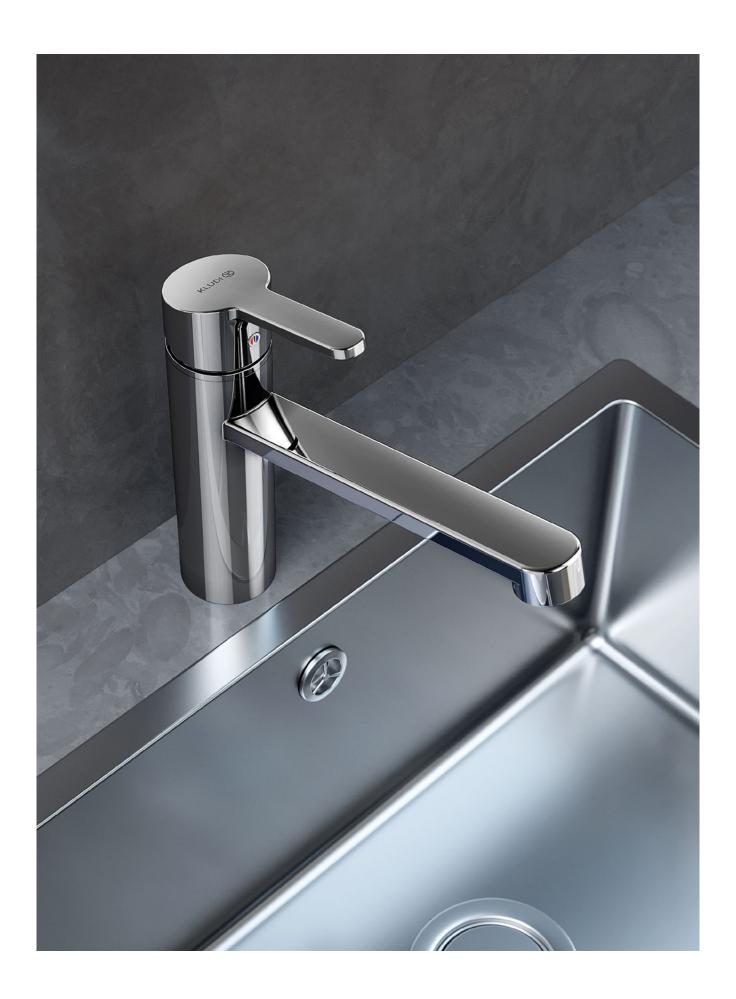

# KLUDI MIX The classic with highest functionality

KLUDI MIX is back — the proven all-rounder has been guaranteeing first-class functionality on kitchen sinks for over 30 years and embodies the excellent manufacturing quality of our kitchen fittings. With its gentle curves and straight lines, KLUDI MIX is a modern design classic, outlasting fads and fashions.

Perfectly tailored for everyday kitchen work, the fitting comes with many different features like the multi-connector, the pull-out spout or bayonet function and is available with both closed and open levers. From spring 2022, a model with pull-out spray tap will be offered.