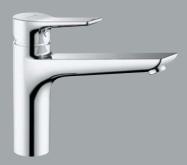

# KLUDI MIX The classic with highest functionality

KLUDI MIX is back — the proven all-rounder has been guaranteeing first-class functionality on kitchen sinks for over 30 years and embodies the excellent manufacturing quality of our kitchen fittings. With its gentle curves and straight lines, KLUDI MIX is a modern design classic, outlasting fads and fashions.

Perfectly tailored for everyday kitchen work, the fitting comes with many different features like the multi-connector, the pull-out spout or bayonet function and is available with both closed and open levers. From spring 2022, a model with pull-out spray tap will be offered.

Single lever
sink mixer DN 15
329040575
KLUDI MIX offers
a modern look
combined with
practical functionality.

Installation has never been easier – EASY-FIT appreciably reduces your installation workload, so KLUDI MIX can be installed in no time at all.

Single lever kitchen sink mixer DN 15 open lever 329040562

The ergonomic handle was designed for effective work at the sink. Whether your hands are soapy or dirty, the fitting is easy to operate, even with just one finger.

Single lever kitchen sink mixer DN 15 closed lever 329040575

Alternative look: With its minimalist lines, the closed lever gives the KLUDI MIX a more dynamic look.