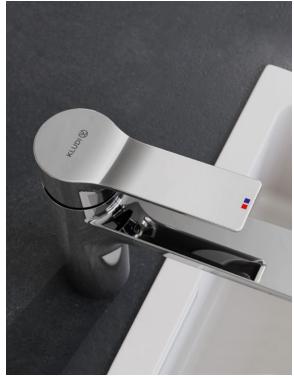

### E-GO Smart aesthetics

The intelligent KLUDI E-GO kitchen fitting is a perfect symbiosis of high-tech solutions made in Germany, functional operating convenience and sophisticated aesthetics. With its intuitive sensor technology, it keeps users' hands free and the fitting sparkling and clean. That makes it the world's first hybrid fitting for kitchen sinks, giving your customers freedom to choose between contact-free and manual operation.

More hygiene, more convenience. The integrated sensor technology, means KLUDI E-GO can always stay clean and dry, even when the user's hands are dirty or wet.

Single lever kitchen sink mixer DN 15 422000575 Simple to retrofit: The KLUDI E-GO battery-powered version is ideal for