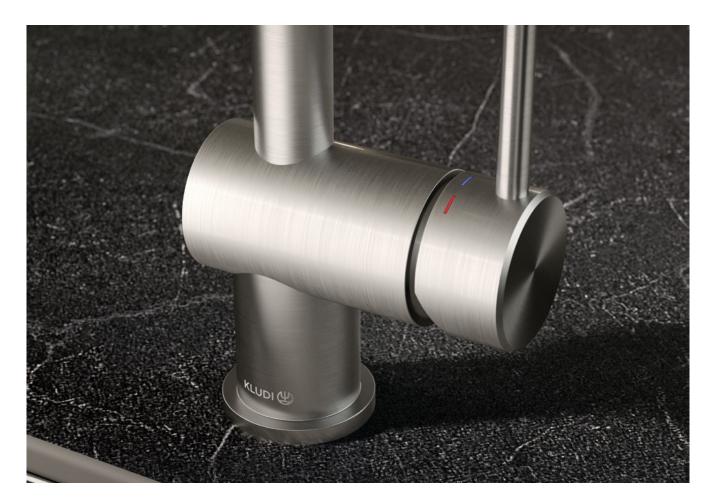

### KLUDI EASY-FIT – better in every detail

Installation has never been easier

#### **KLUDI FIX-IT®**

No tools are needed to fasten our shaft nut: Simply tightening it by hand is enough to make the fitting secure and stable. For additional stability, you can tighten the fastening bolts with a conventional Allen key.

#### KLUDI CLICK-IT®

No need to make time-consuming threaded connections under the sink. All you have to do is place our lead-free counterweight for fittings with pull-out spouts around the hose and click it closed. You're done in a matter of seconds!

Our new CLICK-IT®, CLIP-IT® and DO-IT® features, and our new FIX-IT shaft mount appreciably reduce your installation workload. That saves you time –

especially for larger projects — letting you make more of your day. We have labelled the fittings with our new features using the relevant symbols.

#### KLUDI CLIP-IT®

Complete the task by hand in seconds. The new CLIP-IT® quick coupler lets you simply connect the two hoses by hand. They form a precise and secure unit in no time.

#### KLUDI DO-IT®

Awkward extensions are a thing of the past. The extra-long DO-IT® connecting hoses gives you the range you need. The 460-millimetre hose takes the water wherever it is needed.

|             | Contents | Series                         |
|-------------|----------|--------------------------------|
| Pages 12–29 | M-LINE   | KLUDI MIX, M2, STEEL, OBJEKTA, |
|             |          | TRENDO, SCOPE                  |