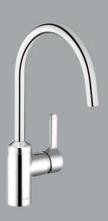

### M2 Modern geometry and elegant design

The new KLUDI M2 series features a sophisticated design, bringing clear and clean lines to the kitchen. The combination of the extremely streamlined, dynamic spout with the slimline lever gives the fitting its modern, fresh look, making it ideal for youthful,

urban kitchen environments. The KLUDI M2 has innovative EASY-FIT features to effectively simplify handling during installation.

EASY-FIT for appreciably easier installation – extra-long DO-IT® connecting hoses and our FIX-IT® shaft mount make your work much easier.