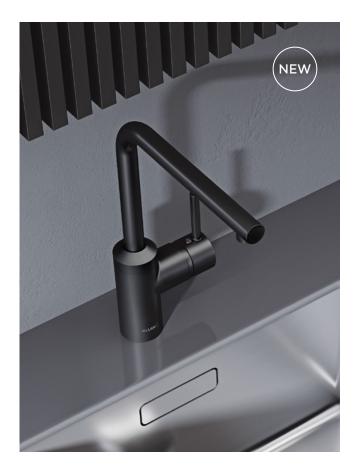

With its matt black surface, KLUDI MIX adds a stylish touch and gives a unique look to every kitchen.

←
Single lever kitchen sink mixer DN 15
closed lever
329043975
The classic in a fashion-forward design.
Its matt black surface offers impressive colour depth and great durability.