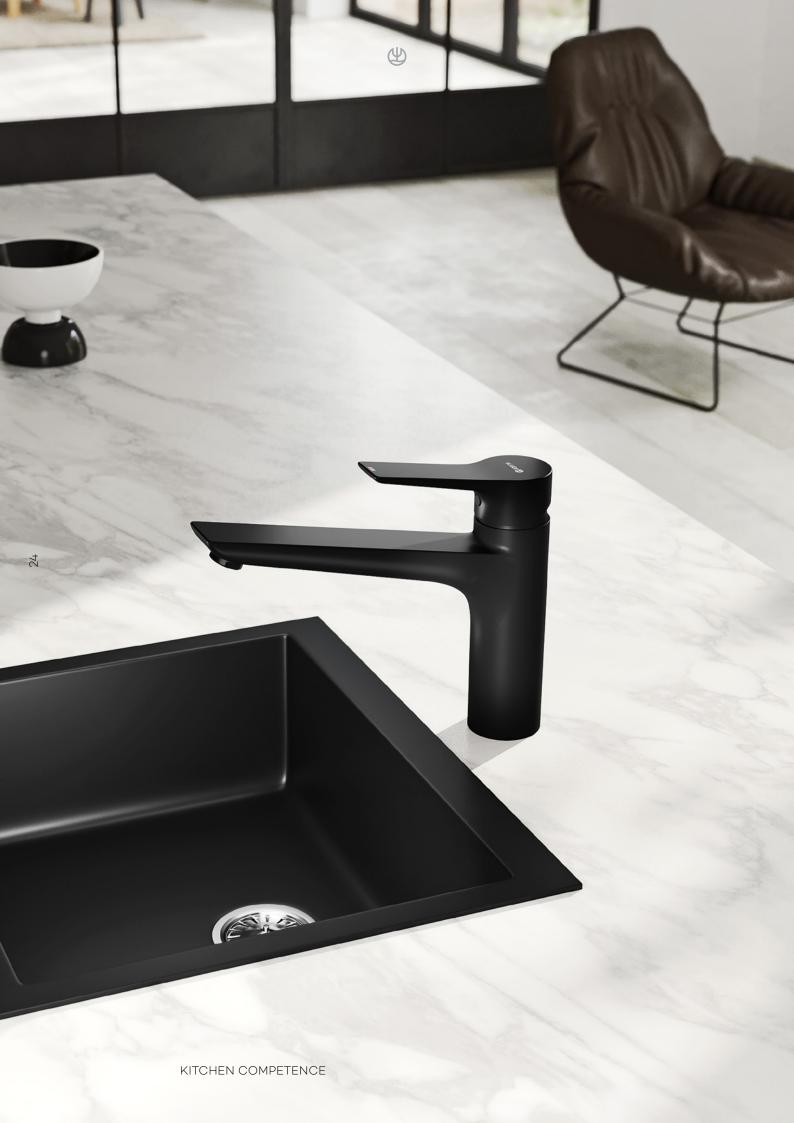

With its matt black surface, KLUDI MIX adds a stylish touch and gives a unique look to every kitchen.

←
Single lever kitchen sink mixer DN 15
closed lever
329043975
The classic in a fashion-forward design.
Its matt black surface offers impressive colour depth and great durability.