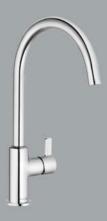

# STEEL Clear design and powerful elegance

KLUDI STEEL's design impresses with timeless symmetry and clear lines. Made of solid stainless steel, the fitting embodies durability. In everyday use, it can cope with the toughest conditions and offers a particularly easy-to-clean and hygienic surface. The radially brushed finish highlights the elegant overall impression and is pleasant to

the touch. The dish sprayer model can be changed from volume to shower spray with a gentle push on the button. This premium, timeless and elegant fitting blends harmoniously into modern kitchens, creating a clear, uncluttered feeling.