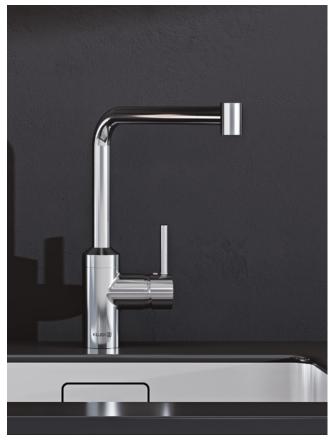

# KLUDI MIX The classic with highest functionality

KLUDI MIX is back — the proven all-rounder has been guaranteeing first-class functionality on kitchen sinks for over 30 years and embodies the excellent manufacturing quality of our kitchen fittings. With its gentle curves and straight lines, KLUDI MIX is a modern design classic, outlasting fads and fashions.

Perfectly tailored for everyday kitchen work, the fitting comes with many different features like the multi-connector, the pull-out spout or bayonet function and is available with both closed and open levers. From spring 2022, a model with pull-out spray tap will be offered.

Single lever
sink mixer DN 15
329040575
KLUDI MIX offers
a modern look
combined with
practical functionality.

Installation has never been easier – EASY-FIT appreciably reduces your installation workload, so KLUDI MIX can be installed in no time at all.