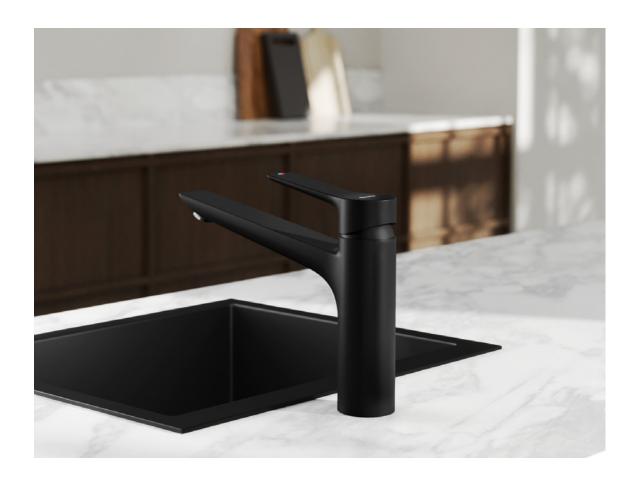

With its matt black surface, KLUDI MIX adds a stylish touch and gives a unique look to every kitchen.

←
Single lever kitchen sink mixer DN 15
closed lever
329043975
The classic in a fashion-forward design.
Its matt black surface offers impressive colour depth and great durability.