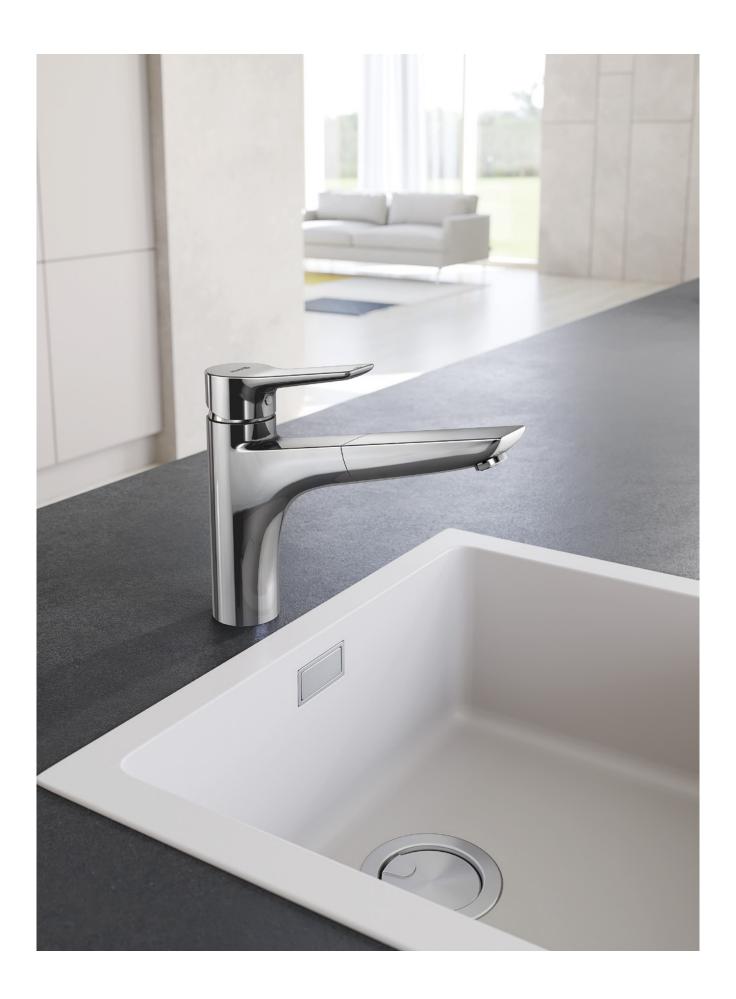

# KLUDI MIX The classic with highest functionality

KLUDI MIX is back — the proven all-rounder has been guaranteeing first-class functionality on kitchen sinks for over 30 years and embodies the excellent manufacturing quality of our kitchen fittings. With its gentle curves and straight lines, KLUDI MIX is a modern design classic, outlasting fads and fashions.

Perfectly tailored for everyday kitchen work, the fitting comes with many different features like the multi-connector, the pull-out spout or bayonet function and is available with both closed and open levers. From spring 2022, a model with pull-out spray tap will be offered.