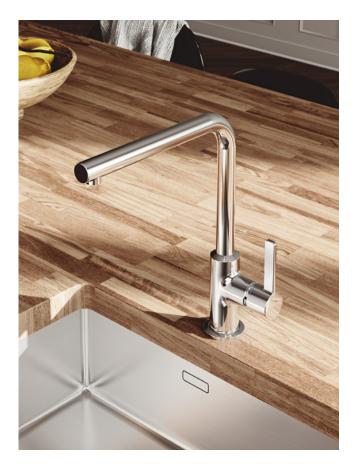

### M2 Modern geometry and elegant design

The new KLUDI M2 series features a sophisticated design, bringing clear and clean lines to the kitchen. The combination of the extremely streamlined, dynamic spout with the slimline lever gives the fitting its modern, fresh look, making it ideal for youthful,

urban kitchen environments. The KLUDI M2 has innovative EASY-FIT features to effectively simplify handling during installation.

EASY-FIT for appreciably easier installation – extra-long DO-IT® connecting hoses and our FIX-IT® shaft mount make your work much easier.

#### AN ABUNDANCE OF SPACE AT THE SINK

With its 360° swivel spout, KLUDI M2 is also suitable for double sinks.

 $\rightarrow$ 

Single lever kitchen sink mixer DN 15

The spout's tall design gives it a dynamic stylistic idiom while offering more space in the kitchen: the added clearance makes it easier to work with large pots.