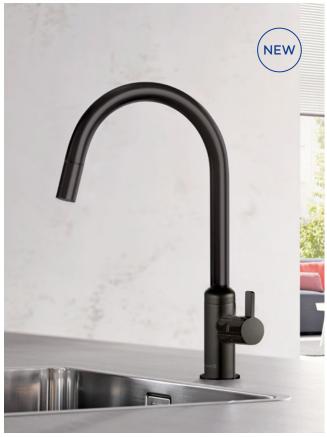

# STEEL Clear design and powerful elegance

KLUDI STEEL's design impresses with timeless symmetry and clear lines. Made of solid stainless steel, the fitting embodies durability. In everyday use, it can cope with the toughest conditions and offers a particularly easy-to-clean and hygienic surface. The radially brushed finish highlights the elegant overall impression and is pleasant to

the touch. The dish sprayer model can be changed from volume to shower spray with a gentle push on the button. This premium, timeless and elegant fitting blends harmoniously into modern kitchens, creating a clear, uncluttered feeling.