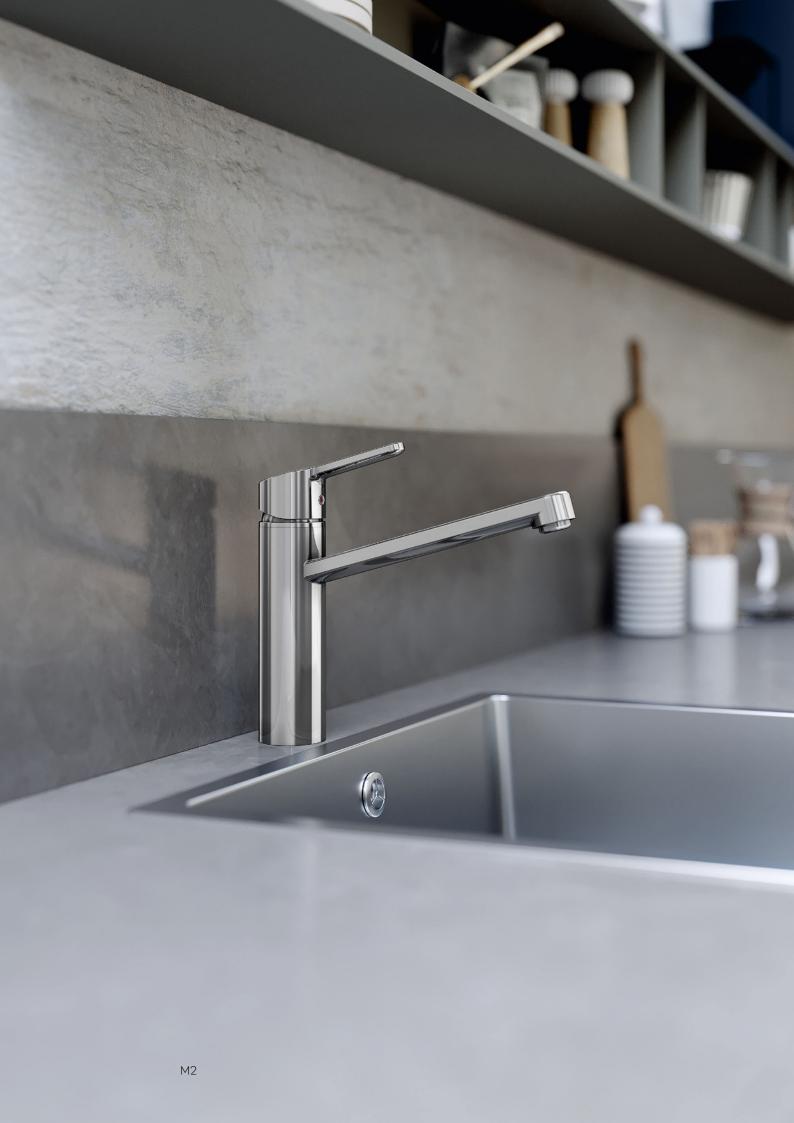

### M2 Modern geometry and elegant design

The new KLUDI M2 series features a sophisticated design, bringing clear and clean lines to the kitchen. The combination of the extremely streamlined, dynamic spout with the slimline lever gives the fitting its modern, fresh look, making it ideal for youthful,

urban kitchen environments. The KLUDI M2 has innovative EASY-FIT features to effectively simplify handling during installation.

EASY-FIT for appreciably easier installation – extra-long DO-IT® connecting hoses and our FIX-IT® shaft mount make your work much easier.

#### AN ABUNDANCE OF SPACE AT THE SINK

With its 360° swivel spout, KLUDI M2 is also suitable for double sinks.

 $\rightarrow$ 

Single lever kitchen sink mixer DN 15

The spout's tall design gives it a dynamic stylistic idiom while offering more space in the kitchen: the added clearance makes it easier to work with large pots.