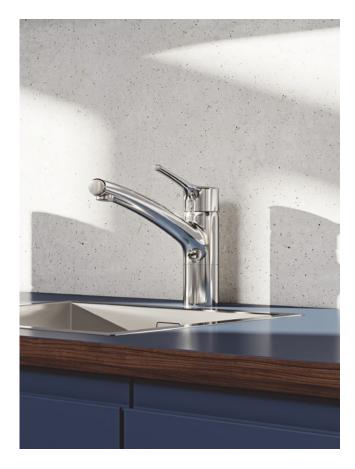

### M2 Modern geometry and elegant design

The new KLUDI M2 series features a sophisticated design, bringing clear and clean lines to the kitchen. The combination of the extremely streamlined, dynamic spout with the slimline lever gives the fitting its modern, fresh look, making it ideal for youthful,

urban kitchen environments. The KLUDI M2 has innovative EASY-FIT features to effectively simplify handling during installation.

EASY-FIT for appreciably easier installation – extra-long DO-IT® connecting hoses and our FIX-IT® shaft mount make your work much easier.