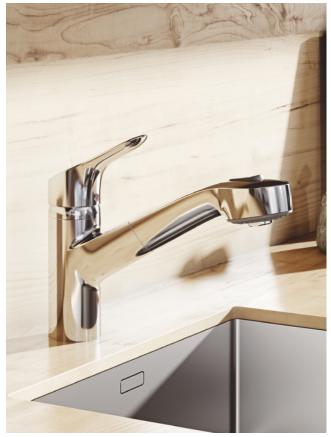

# KLUDI MIX The classic with highest functionality

KLUDI MIX is back — the proven all-rounder has been guaranteeing first-class functionality on kitchen sinks for over 30 years and embodies the excellent manufacturing quality of our kitchen fittings. With its gentle curves and straight lines, KLUDI MIX is a modern design classic, outlasting fads and fashions.

Perfectly tailored for everyday kitchen work, the fitting comes with many different features like the multi-connector, the pull-out spout or bayonet function and is available with both closed and open levers. From spring 2022, a model with pull-out spray tap will be offered.