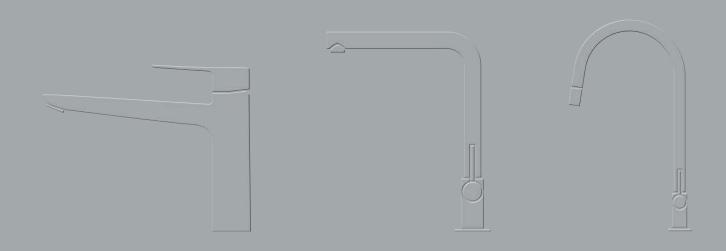

#### **M-LINE**

Classic, elegant aesthetic

The design language of our M-LINE fittings is as clear and functional as their features. Anyone who appreciates a clear, subtle design will love its classic, elegant aesthetic. With their harmonious and straightforward design, M-LINE kitchen fittings blend perfectly into modern residential settings.

#### L-LINE

#### **C-LINE**

Expressive character

The C-LINE fittings stand out with their clear contours and expressive character, adding architectural touches to the kitchen sink. The tall, slimline spout in particular makes a lasting impression. By offering an abundance of space, it makes working at the kitchen sink simpler and more convenient.