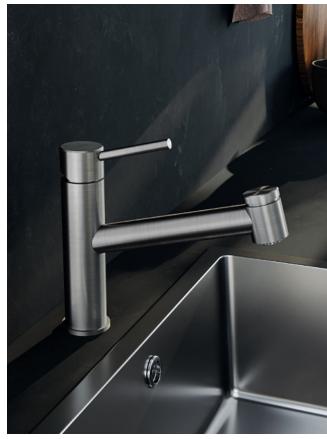

### M2 Modern geometry and elegant design

The new KLUDI M2 series features a sophisticated design, bringing clear and clean lines to the kitchen. The combination of the extremely streamlined, dynamic spout with the slimline lever gives the fitting its modern, fresh look, making it ideal for youthful,

urban kitchen environments. The KLUDI M2 has innovative EASY-FIT features to effectively simplify handling during installation.

EASY-FIT for appreciably easier installation – extra-long DO-IT® connecting hoses and our FIX-IT® shaft mount make your work much easier.

#### AN ABUNDANCE OF SPACE AT THE SINK

With its 360° swivel spout, KLUDI M2 is also suitable for double sinks.

 $\rightarrow$ 

Single lever kitchen sink mixer DN 15

The spout's tall design gives it a dynamic stylistic idiom while offering more space in the kitchen: the added clearance makes it easier to work with large pots.