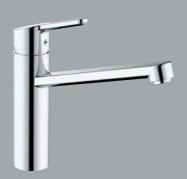

### M2 Modern geometry and elegant design

The new KLUDI M2 series features a sophisticated design, bringing clear and clean lines to the kitchen. The combination of the extremely streamlined, dynamic spout with the slimline lever gives the fitting its modern, fresh look, making it ideal for youthful,

urban kitchen environments. The KLUDI M2 has innovative EASY-FIT features to effectively simplify handling during installation.

EASY-FIT for appreciably easier installation – extra-long DO-IT® connecting hoses and our FIX-IT® shaft mount make your work much easier.

#### AN ABUNDANCE OF SPACE AT THE SINK

With its 360° swivel spout, KLUDI M2 is also suitable for double sinks.

 $\rightarrow$ 

Single lever kitchen sink mixer DN 15

The spout's tall design gives it a dynamic stylistic idiom while offering more space in the kitchen: the added clearance makes it easier to work with large pots.