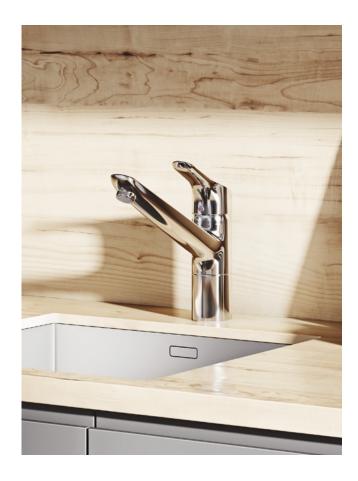

# KLUDI MIX The classic with highest functionality

KLUDI MIX is back — the proven all-rounder has been guaranteeing first-class functionality on kitchen sinks for over 30 years and embodies the excellent manufacturing quality of our kitchen fittings. With its gentle curves and straight lines, KLUDI MIX is a modern design classic, outlasting fads and fashions.

Perfectly tailored for everyday kitchen work, the fitting comes with many different features like the multi-connector, the pull-out spout or bayonet function and is available with both closed and open levers. From spring 2022, a model with pull-out spray tap will be offered.