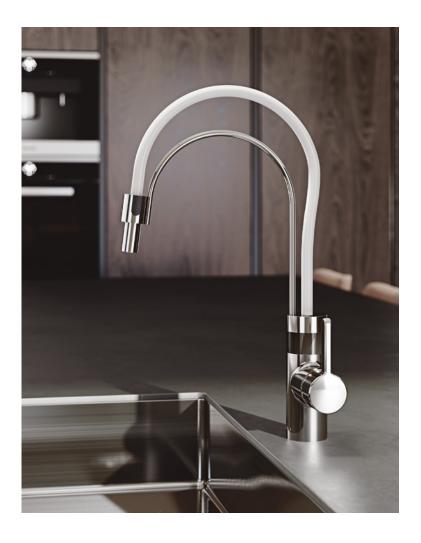

### E-GO Smart aesthetics

The intelligent KLUDI E-GO kitchen fitting is a perfect symbiosis of high-tech solutions made in Germany, functional operating convenience and sophisticated aesthetics. With its intuitive sensor technology, it keeps users' hands free and the fitting sparkling and clean. That makes it the world's first hybrid fitting for kitchen sinks, giving your customers freedom to choose between contact-free and manual operation.

More hygiene, more convenience. The integrated sensor technology, means KLUDI E-GO can always stay clean and dry, even when the user's hands are dirty or wet.

Single lever kitchen sink mixer DN 15 422000575 Simple to retrofit: The KLUDI E-GO battery-powered version is ideal for

retrospective installation.

Single lever kitchen sink mixer DN 15 422050575
The white, flexible and removable hose spout expands the range of motion at the sink for maximum operating convenience.