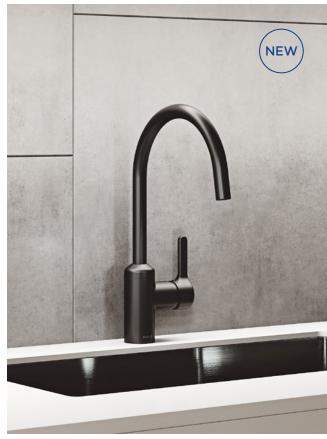

With its matt black surface, KLUDI MIX adds a stylish touch and gives a unique look to every kitchen.

←
Single lever kitchen sink mixer DN 15
closed lever
329043975
The classic in a fashion-forward design.
Its matt black surface offers impressive colour depth and great durability.