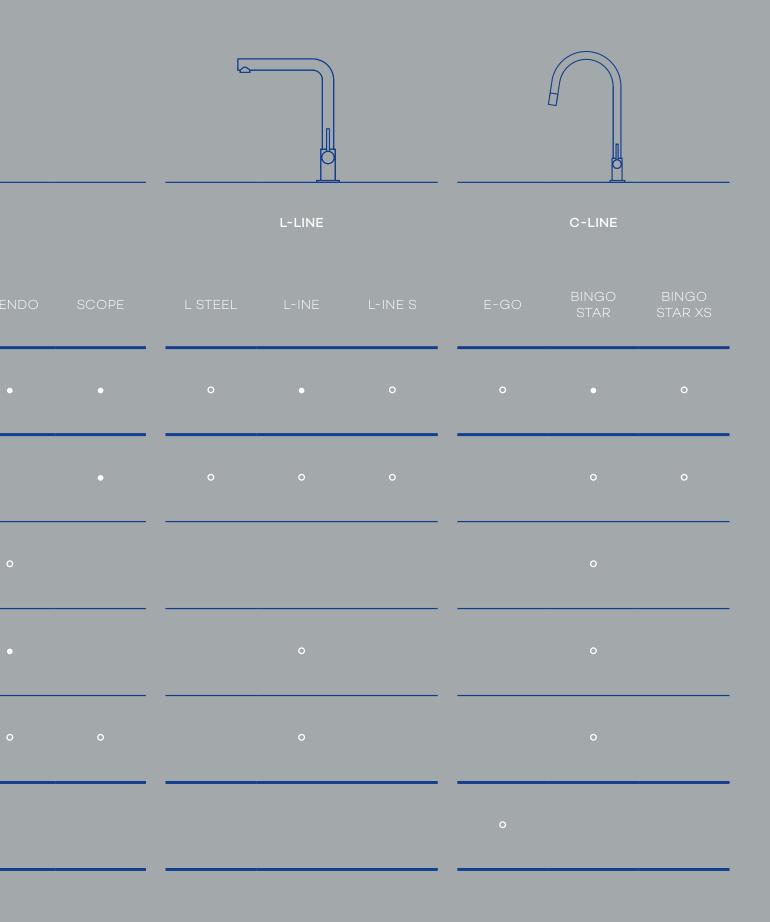

#### Contents

Pages 6-7 The concept
Pages 8-9 Function levels
Pages 10-11 EASY-FIT

Pages 12-29 M-LINE
Pages 30-37 L-LINE
Pages 38-43 C-LINE

Simply scan the QR code to explore the full range of kitchen products on our website

|                 |                       | KLUDI MIX | M2 | STEEL | OBJEKTA | TRI |
|-----------------|-----------------------|-----------|----|-------|---------|-----|
| COMFORT         | Swivel spout          | •         | •  | 0     | •       |     |
| COMFORT<br>PLUS | Pull-out spout        | •         |    |       |         |     |
|                 | Dish sprayer          | •         |    | 0     | 0       |     |
|                 | Multi-connection      | •         |    |       | •       |     |
|                 | Front window assembly | 0         | 0  |       | o       |     |
| EXCELLENCE      | Sensor                |           |    |       |         |     |
|                 |                       |           |    |       |         |     |

#### KLUDI DO-IT®

Awkward extensions are a thing of the past. The extra-long DO-IT® connecting hoses gives you the range you need. The 460-millimetre hose takes the water wherever it is needed.

|             | Contents | Series                         |
|-------------|----------|--------------------------------|
| Pages 12–29 | M-LINE   | KLUDI MIX, M2, STEEL, OBJEKTA, |
|             |          | TRENDO, SCOPE                  |

COMFORT PLUS

 These products are available in both high-pressure and low-pressure versions.

KLUDI MIX Pages 18–25

M2 Pages 26-29

Page 30

OBJEKTA

TRENDO Page 32

SCOPE Page 33

The fitting can be combined flexibly with various sink types: Available in a variety of spout heights and function versions, KLUDI SCOPE meets a wide range of needs in the kitchen.

Contents Series

Pages 30–37 L-LINE L STEEL, L-INE, L-INE S

PLUS

 These products are available in both high-pressure and low-pressure versions.

L STEEL Page 38–41

L-INE Paae 42

L-INE S Page 43

based on their personal taste: pure chrome, a combination of white and black chrome and, now available, elegant matt black.

|             | Contents | Series            |
|-------------|----------|-------------------|
| Pages 38–43 | C-LINE   | E-GO, BINGO STAR, |
|             |          | BINGO STAR XS     |

E-GO BINGO BINGO STAR STAR XS

PLUS

**EXCELLENCE** Sensor

 These products are available in both high-pressure and low-pressure versions

E-GO Pages 48–49

BINGO STAR Page 50

BINGO STAR XS Page 51