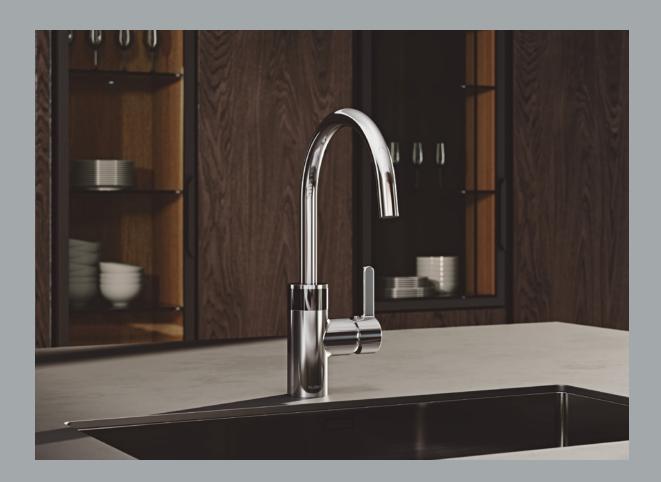

# KLUDI MIX The classic with highest functionality

KLUDI MIX is back — the proven all-rounder has been guaranteeing first-class functionality on kitchen sinks for over 30 years and embodies the excellent manufacturing quality of our kitchen fittings. With its gentle curves and straight lines, KLUDI MIX is a modern design classic, outlasting fads and fashions.

Perfectly tailored for everyday kitchen work, the fitting comes with many different features like the multi-connector, the pull-out spout or bayonet function and is available with both closed and open levers. From spring 2022, a model with pull-out spray tap will be offered.