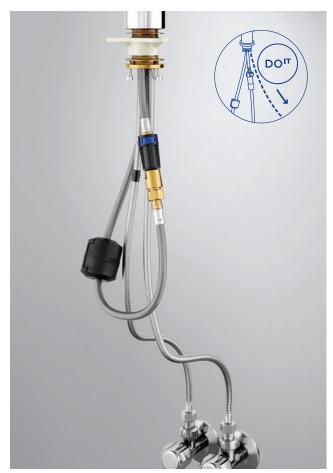

#### KLUDI DO-IT®

Awkward extensions are a thing of the past. The extra-long DO-IT® connecting hoses gives you the range you need. The 460-millimetre hose takes the water wherever it is needed.

|             | Contents | Series                         |
|-------------|----------|--------------------------------|
| Pages 12–29 | M-LINE   | KLUDI MIX, M2, STEEL, OBJEKTA, |
|             |          | TRENDO, SCOPE                  |

REDUCED WORKLOAD

Our extra-long DO-IT® connecting hoses save you the time-consuming job of adding extensions and reduce your accessory inventory.

SIMPLE HANDLING

Our new FIX-IT® shaft mount ensures that the fitting is secure and stable no matter which installation version is selected. Simply tighten the shaft nut hand-tight.

#### REDUCED WORKLOAD

Our extra-long DO-IT® connecting hoses save you the time-consuming job of adding extensions and reduce your accessory inventory.