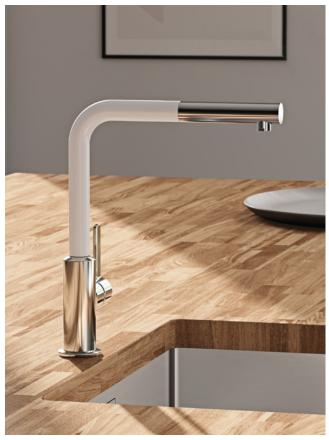

## L-INES A clear statement in modern kitchens

Interior innovation

KLUDI L-INE S is our re-interpretation of the classic L shape. The design follows a traditional line and looks powerful, yet delicate. One example of this is the ergonomically positioned, particularly broad handle lever that makes operation more convenient. The slender pull-out spout also highlights the fitting's minimalist nature. For even more design scope, your customers can choose between different surfaces

based on their personal taste: pure chrome, a combination of white and black chrome and, now available, elegant matt black.

|             | Contents | Series            |
|-------------|----------|-------------------|
| Pages 38–43 | C-LINE   | E-GO, BINGO STAR, |
|             |          | BINGO STAR XS     |