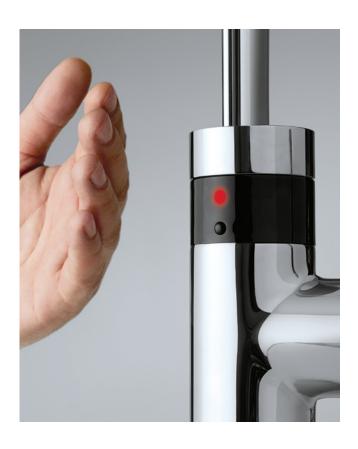

### E-GO Smart aesthetics

The intelligent KLUDI E-GO kitchen fitting is a perfect symbiosis of high-tech solutions made in Germany, functional operating convenience and sophisticated aesthetics. With its intuitive sensor technology, it keeps users' hands free and the fitting sparkling and clean. That makes it the world's first hybrid fitting for kitchen sinks, giving your customers freedom to choose between contact-free and manual operation.

More hygiene, more convenience. The integrated sensor technology, means KLUDI E-GO can always stay clean and dry, even when the user's hands are dirty or wet.

Single lever kitchen sink mixer DN 15 422000575 Simple to retrofit: The KLUDI E-GO battery-powered version is ideal for