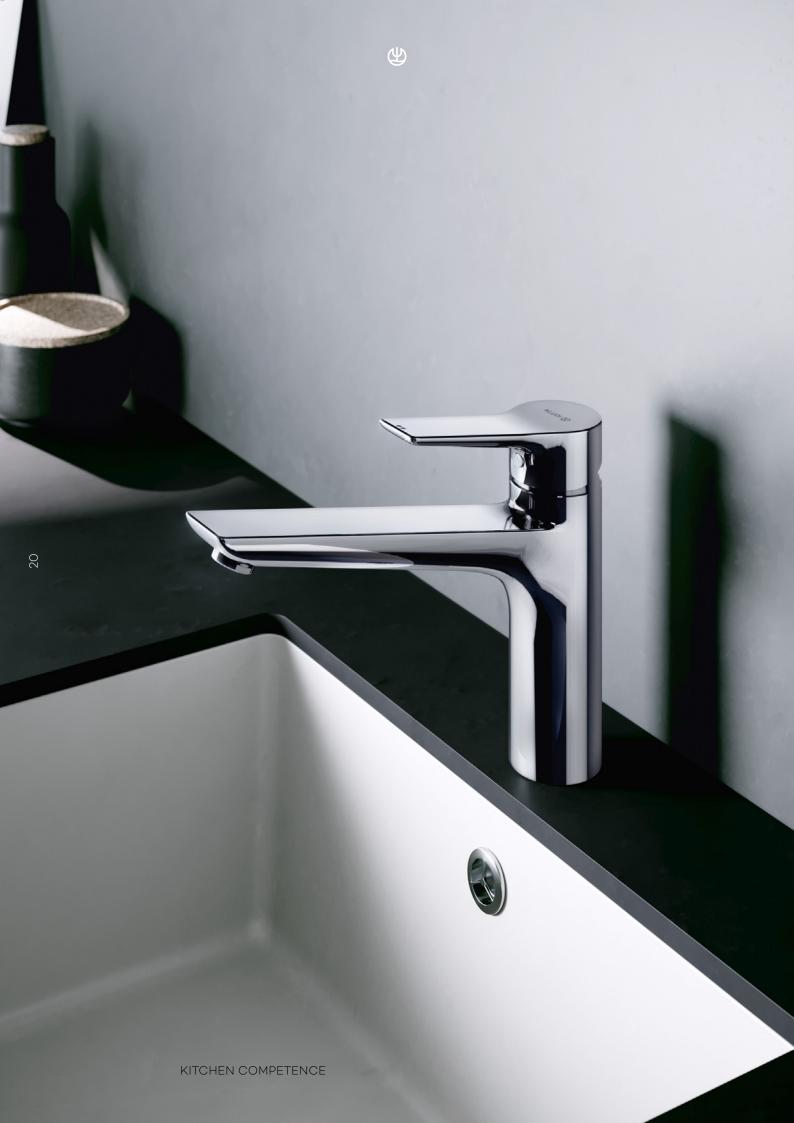

### KLUDI EASY-FIT – better in every detail

Installation has never been easier

#### **KLUDI FIX-IT®**

No tools are needed to fasten our shaft nut: Simply tightening it by hand is enough to make the fitting secure and stable. For additional stability, you can tighten the fastening bolts with a conventional Allen key.

#### KLUDI CLICK-IT®

No need to make time-consuming threaded connections under the sink. All you have to do is place our lead-free counterweight for fittings with pull-out spouts around the hose and click it closed. You're done in a matter of seconds!

#### KLUDI CLIP-IT®

Complete the task by hand in seconds. The new CLIP-IT® quick coupler lets you simply connect the two hoses by hand. They form a precise and secure unit in no time.

#### KLUDI DO-IT®

Awkward extensions are a thing of the past. The extra-long DO-IT® connecting hoses gives you the range you need. The 460-millimetre hose takes the water wherever it is needed.

|             | Contents | Series                         |
|-------------|----------|--------------------------------|
| Pages 12–29 | M-LINE   | KLUDI MIX, M2, STEEL, OBJEKTA, |
|             |          | TRENDO, SCOPE                  |