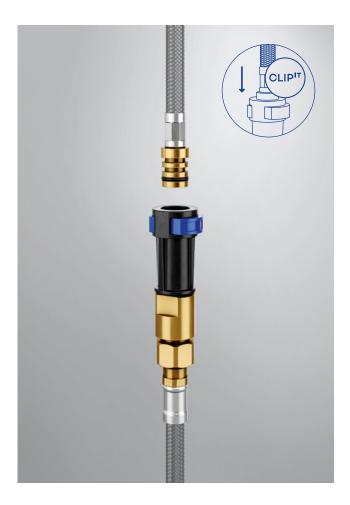

#### KLUDI CLIP-IT®

Complete the task by hand in seconds. The new CLIP-IT® quick coupler lets you simply connect the two hoses by hand. They form a precise and secure unit in no time.

TOOL-FREE INSTALLATION

Our innovative CLICK-IT® quick-assembly system makes it easy to install the counterweight by hand for fittings with pull-out spouts.

INSTALLATION IN SECONDS

Our new CLIP-IT® quick coupling for fittings with pull-out spout you can connect the hoses in seconds — without any tools.